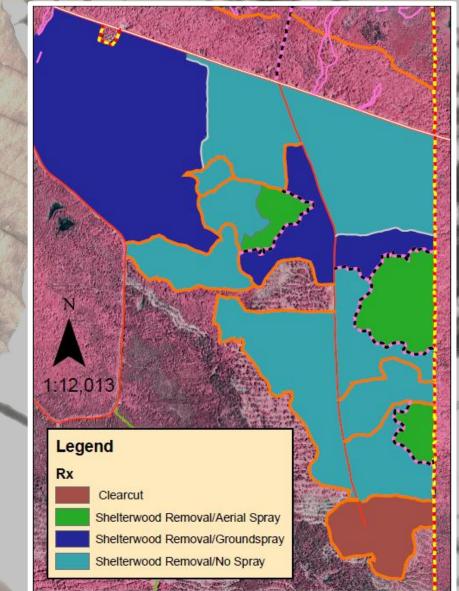

to desirable stocking and the waste of invested time.

Efficacy Wastes: The reduction in chemical efficacy caused by the shielding of excessive biomass.

Chemical Wastes: Unnecessary application of chemical on nontarget species and the capital costs contained therein.

Productivity Wastes: mortality and damage to desirable stocking and the waste of invested time.

Efficacy Wastes: The reduction in chemical efficacy caused by the shielding of excessive biomass.

Socio-Political Wastes: The loss of goodwill and the accumulation of political risks.



## Beech Management: A Large Landowner's Perspective

ISLANDS

COM

# Beech

**Management:** A Large Landowner's Perspective

ISLANDS

COM











### T11R15 Beech Cruise Project ~700 acres





### T11R15 Beech Cruise Project ~700 acres





### **Ultimate Outcomes**

# Ultimate Outcomes ???