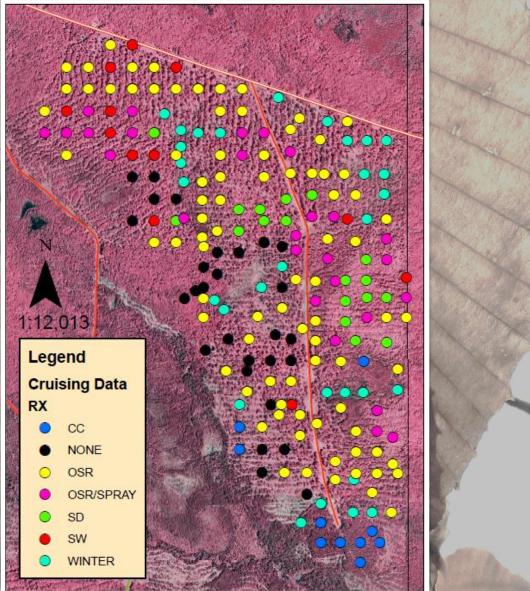

ge to desirable stocking and the waste of invested time.

Efficacy Wastes: The reduction in chemical efficacy caused by the shielding of excessive biomass.

Chemical Wastes: Unnecessary application of chemical on nontarget species and the capital costs contained therein.

Productivity Wastes: mortality and damage to desirable stocking and the waste of invested time.

Efficacy Wastes: The reduction in chemical efficacy caused by the shielding of excessive biomass.

Socio-Political Wastes: The loss of goodwill and the accumulation of political risks.



## Beech Management: A Large Landowner's Perspective

ISLANDS

COM

# Beech

**Management:** A Large Landowner's Perspective

ISLANDS

COM











### T11R15 Beech Cruise Project ~700 acres





### T11R15 Beech Cruise Project ~700 acres





### **Ultimate Outcomes**

# Ultimate Outcomes ???