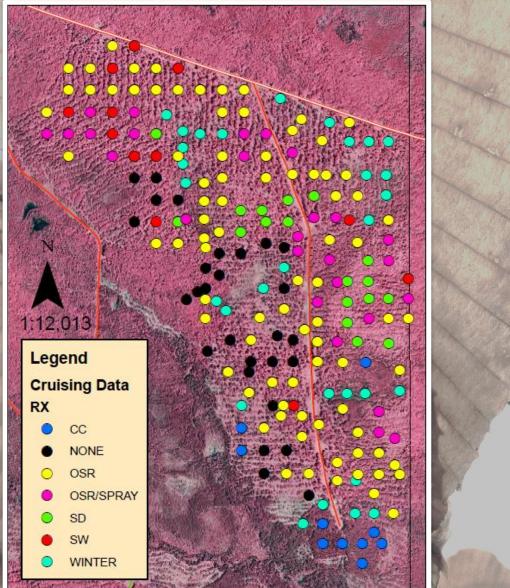

herein.

Productivity Wastes: mortality and damage to desirable stocking and the waste of invested time.

Efficacy Wastes: The reduction in chemical efficacy caused by the shielding of excessive biomass.

Chemical Wastes: Unnecessary application of chemical on nontarget species and the capital costs contained therein.

Productivity Wastes: mortality and damage to desirable stocking and the waste of invested time.

Efficacy Wastes: The reduction in chemical efficacy caused by the shielding of excessive biomass.

Socio-Political Wastes: The loss of goodwill and the accumulation of political risks.



## Beech Management: A Large Landowner's Perspective

ISLANDS

COM

# Beech

**Management:** A Large Landowner's Perspective

ISLANDS

COM











### T11R15 Beech Cruise Project ~700 acres





### T11R15 Beech Cruise Project ~700 acres





### **Ultimate Outcomes**

# Ultimate Outcomes ???