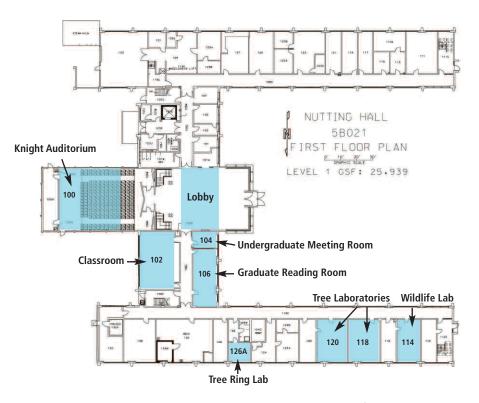

forest.umaine.edu

- Named Atrium Lobby \$50K sponsorship/ \$200K sustaining
- Furnishings \$30K or in-kind
- Fred Knight Classroom (100) Contributions may be made in honor of Dr. Knight. \$30K sponsorship/\$120K sustaining
- GIS Laboratory and Computer cluster GIS Classroom (254) \$50K sponsorship/ \$200K sustaining
- **Computer Cluster** (245-239) \$50K sponsorship/\$200K sustaining
- Seminar and Classrooms **Small Classrooms** (203, 255) \$8K/\$32K sustaining

**Large Classrooms** (102, 213, 218, 257) \$12,500/\$50K sustaining

Large Seminar Room (204) \$18,750/\$75K sustaining

Reading Rooms

**Undergraduate Student** 

Reading Room (104) \$8K sponsorship/\$32K sustaining

Graduate Student

Reading Room (106) \$12,500 sponsorship/\$50K sustaining

Sponsored and Endowed Laboratories

Tree Growth Chamber (118)

\$40K/\$160K sustaining

Tree Ring Measurement (126A) \$30K/\$120K sustaining

*Tree Physiology* (120)

\$30K/\$120K sustaining

*Wildlife Labs* (114, 223) \$30K/\$120K sustaining