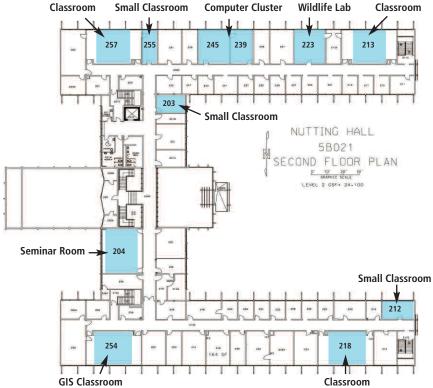

forest.umaine.edu

- Named Atrium Lobby \$50K sponsorship/ \$200K sustaining
- Furnishings \$30K or in-kind
- Fred Knight Classroom (100) Contributions may be made in honor of Dr. Knight. \$30K sponsorship/\$120K sustaining
- GIS Laboratory and Computer cluster GIS Classroom (254) \$50K sponsorship/ \$200K sustaining
- **Computer Cluster** (245-239) \$50K sponsorship/\$200K sustaining
- Seminar and Classrooms **Small Classrooms** (203, 255) \$8K/\$32K sustaining

**Large Classrooms** (102, 213, 218, 257) \$12,500/\$50K sustaining

Large Seminar Room (204) \$18,750/\$75K sustaining

Reading Rooms

**Undergraduate Student** 

Reading Room (104) \$8K sponsorship/\$32K sustaining