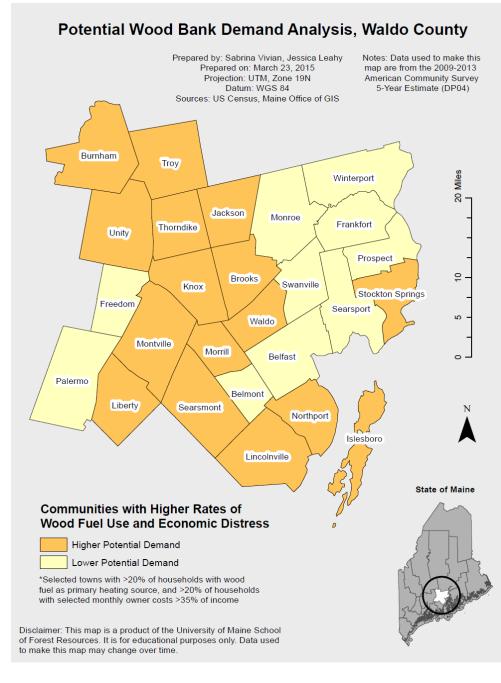

we care about people

*Is there a need?* "Yes certainly. Last year WCAP serve about 2000 household in Waldo county with LIHEAP. Most of that was for oil and propane, but **103 were for** wood. The average benefit amount is \$618. Wood costs \$200-\$275 a cord depending on how it is processed, therefore a LIHEAP household only gets 2+ cords and that likely won't last the winter. The 103 households we served with wood last year does not include all the households that probably supplement with wood heat."