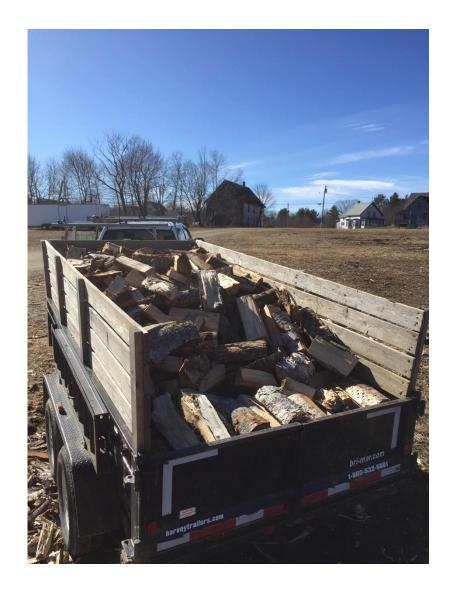

## Wood Bank Opens for Business

January 22 – First Wood Purchased

You matter more.

| <u>Date of</u><br>Inquiry | Name    | Address                  | Town                | Phone        | Comments                                                                   |
|---------------------------|---------|--------------------------|---------------------|--------------|----------------------------------------------------------------------------|
| <u>qy</u>                 |         | <u></u>                  |                     |              |                                                                            |
| 1/25/2015                 | Emily   |                          | Monroe              | 207-xxx-xxxx | Picked up wood at MGW                                                      |
| 2/3/2015                  | Mara    |                          | Knox                |              | Picked up at NEFP yard                                                     |
| 2/3/2015                  | Sabrina |                          | Frankfort           |              | Delivered                                                                  |
| 2/3/2015                  | Crystal |                          | Swanville           |              | Picked up .125 cord                                                        |
| 2/3/2015                  | Sharon  |                          | Belfast             |              | Will call - small car                                                      |
| 2/3/2015                  | Bill    |                          | Winterport          |              | Hopes to pick up 2/5. Called again 2/18/15. Still waiting to hear from us. |
| 2/4/2015                  | Bridget | 258 Prescott Hill<br>Rd. | Liberty             |              | Needs 1/2 cord soon. They are trying to dig and find enough for tonight    |
| 2/4/2015                  | Phil    |                          | Stockton<br>Springs |              | Needs 1 cord, could repay with wood later/cutting from our pile 2/17/15    |

## First Winter Results

- Creation of non-profit charitable organization
- Raised \$6400
- Purchased/received/distributed 20+ cords of wood
- Provided assistance to over 60 homes
- January 25-April 6

## Goal: Procure 100 Cords of Firewood

 Received +/- <u>60 cords</u> donated firewood from loggers, landowners, and Coastal Mountain Land Trust

• Purchased <u>120</u> cords from local loggers, landowners and firewood dealers