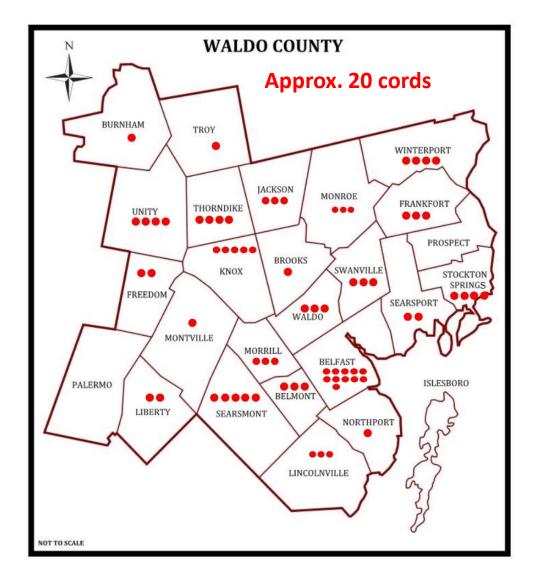

#### Waldo County Woodshed

Wood Distribution by Town Jan – Apr 2015

Represents 1/4 cord distribution

Waldo County Woodshed

Wood Distribution by Town 11/28/15-3/5/16

• Represents 1/4 cord distribution