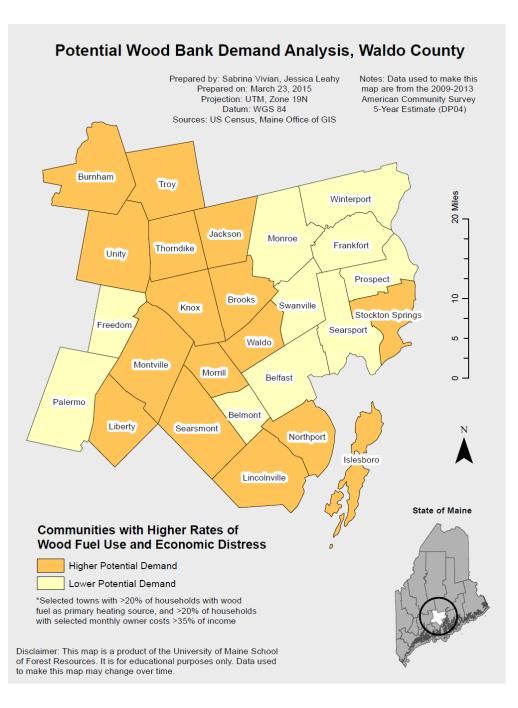

we care about people

*Is there a need?* "Yes certainly. Last year WCAP serve about 2000 household in Waldo county with LIHEAP. Most of that was for oil and propane, but **103 were for** wood. The average benefit amount is \$618. Wood costs \$200-\$275 a cord depending on how it is processed, therefore a LIHEAP household only gets 2+ cords and that likely won't last the winter. The 103 households we served with wood last year does not include all the households that probably supplement with wood heat."