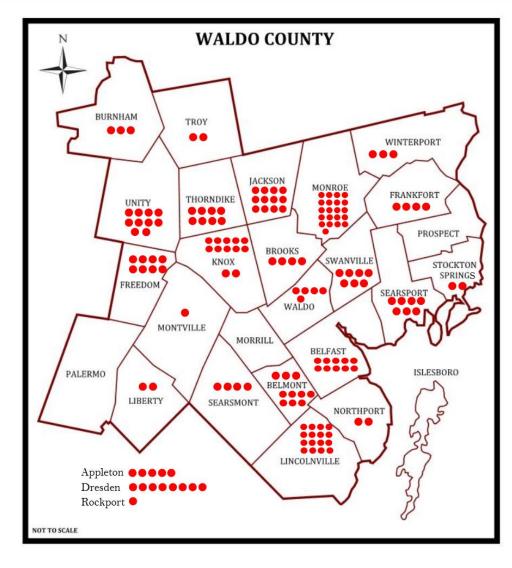

#### Waldo County Woodshed

Wood Distribution by Town 11/28/15-3/5/16

• Represents 1/4 cord distribution

Waldo County Woodshed

Wood Distribution by Town 11/28/15-3/5/16

• Represents 1/4 cord distribution

#### Waldo County Woodshed

Wood Distribution by Town Jan – Apr 2015

Represents 1/4 cord distribution

Waldo County Woodshed

Wood Distribution by Town 11/28/15-3/5/16

• Represents 1/4 cord distribution