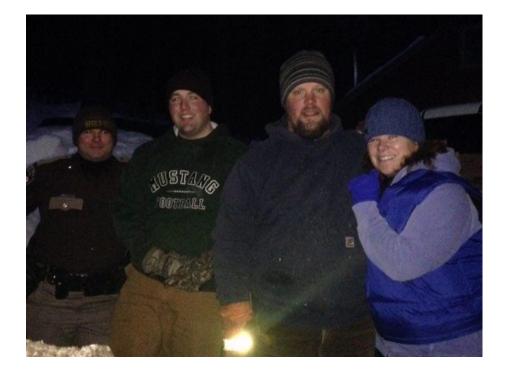

## **February 23**

"Firewood for the needy stolen in Waldo" "Firewood Stolen From Waldo County Woodshed" "Waldo County Woodshed Theft"

"Waldo County Sheriff's Office investigating wood theft from "Woodshed""

### March 7 Deputy charges Brooks man with Wood Bank theft