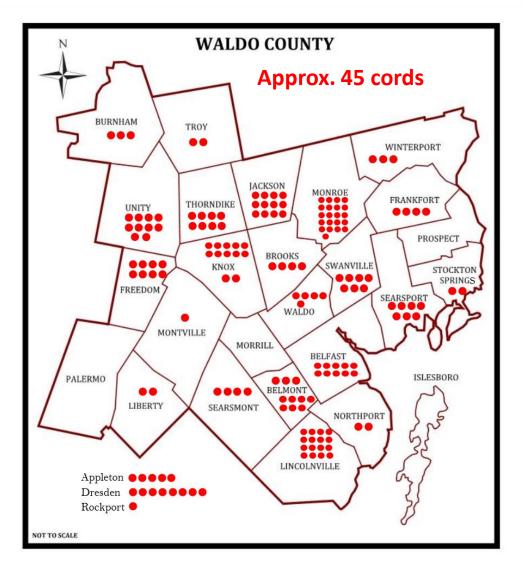

#### Waldo County Woodshed

Wood Distribution by Town 11/28/15-3/5/16

• Represents 1/4 cord distribution

Waldo County Woodshed

Wood Distribution by Town 11/28/15-3/5/16

• Represents 1/4 cord distribution