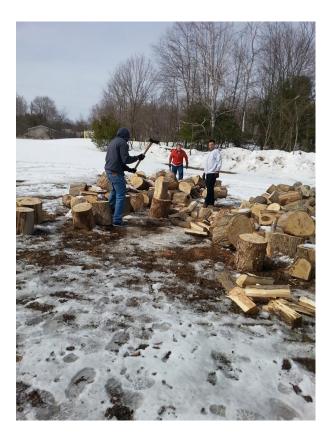

## Wood Bank Opens for Business

January 22 – First Wood Purchased

You matter more.

| <u>Date of</u><br>Inquiry | Name    | Address                  | Town                | Phone        | Comments                                                                   |
|---------------------------|---------|--------------------------|---------------------|--------------|----------------------------------------------------------------------------|
| <u>qy</u>                 |         | <u></u>                  |                     |              |                                                                            |
| 1/25/2015                 | Emily   |                          | Monroe              | 207-xxx-xxxx | Picked up wood at MGW                                                      |
| 2/3/2015                  | Mara    |                          | Knox                |              | Picked up at NEFP yard                                                     |
| 2/3/2015                  | Sabrina |                          | Frankfort           |              | Delivered                                                                  |
| 2/3/2015                  | Crystal |                          | Swanville           |              | Picked up .125 cord                                                        |
| 2/3/2015                  | Sharon  |                          | Belfast             |              | Will call - small car                                                      |
| 2/3/2015                  | Bill    |                          | Winterport          |              | Hopes to pick up 2/5. Called again 2/18/15. Still waiting to hear from us. |
| 2/4/2015                  | Bridget | 258 Prescott Hill<br>Rd. | Liberty             |              | Needs 1/2 cord soon. They are trying to dig and find enough for tonight    |
| 2/4/2015                  | Phil    |                          | Stockton<br>Springs |              | Needs 1 cord, could repay with wood later/cutting from our pile 2/17/15    |

## First Winter Results

- Creation of non-profit charitable organization
- Raised \$6400
- Purchased/received/distributed 20+ cords of wood
- Provided assistance to over 60 homes
- January 25-April 6