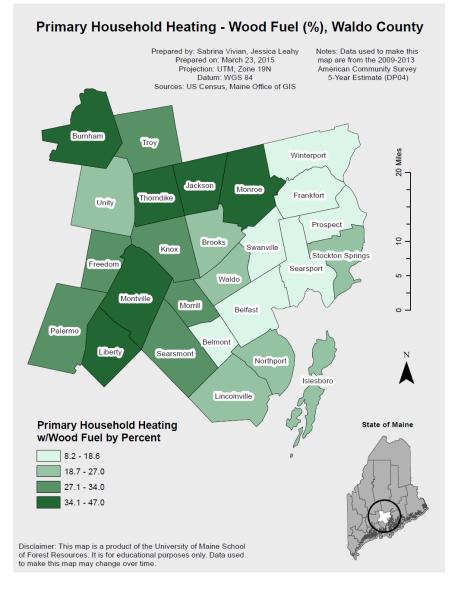

we care about people

*Is there a need?* "Yes certainly. Last year WCAP serve about 2000 household in Waldo county with LIHEAP. Most of that was for oil and propane, but **103 were for** wood. The average benefit amount is \$618. Wood costs \$200-\$275 a cord depending on how it is processed, therefore a LIHEAP household only gets 2+ cords and that likely won't last the winter. The 103 households we served with wood last year does not include all the households that probably supplement with wood heat."