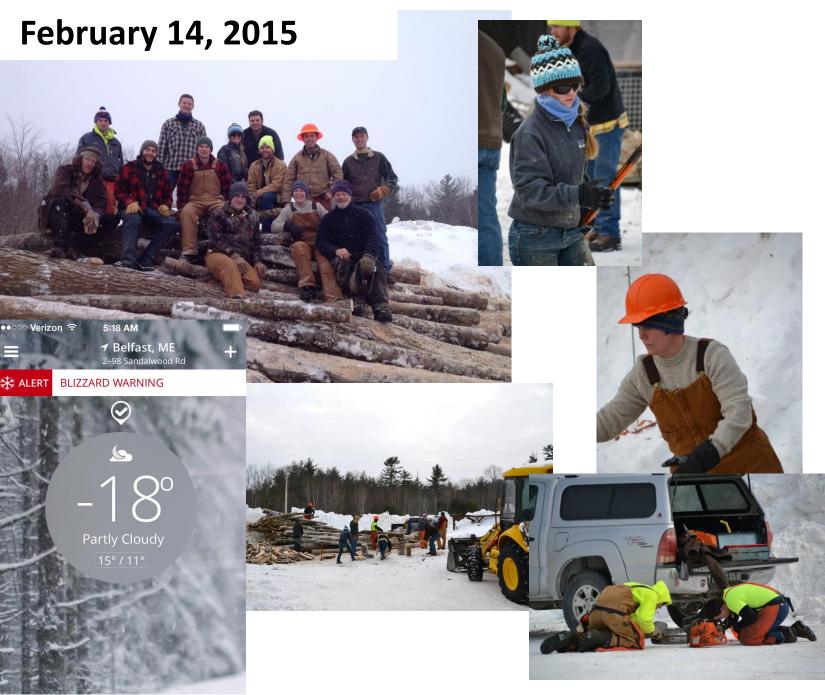

## Goal: Procure 100 Cords of Firewood

 Received +/- <u>60 cords</u> donated firewood from loggers, landowners, and Coastal Mountain Land Trust

• Purchased <u>120</u> cords from local loggers, landowners and firewood dealers

## Main Distribution Yard - Searsmont