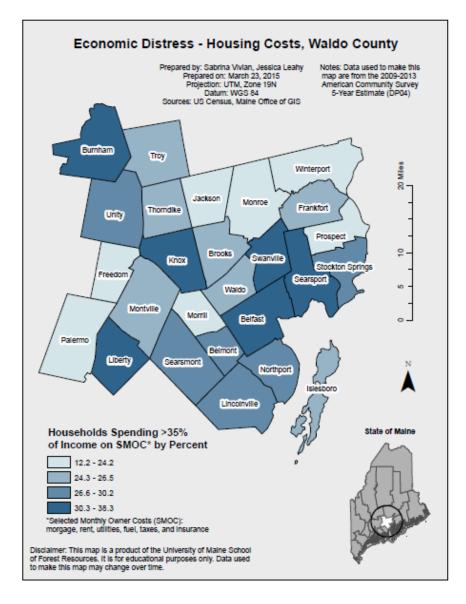

we care about people

*Is there a need?* "Yes certainly. Last year WCAP serve about 2000 household in Waldo county with LIHEAP. Most of that was for oil and propane, but **103 were for** wood. The average benefit amount is \$618. Wood costs \$200-\$275 a cord depending on how it is processed, therefore a LIHEAP household only gets 2+ cords and that likely won't last the winter. The 103 households we served with wood last year does not include all the households that probably supplement with wood heat."